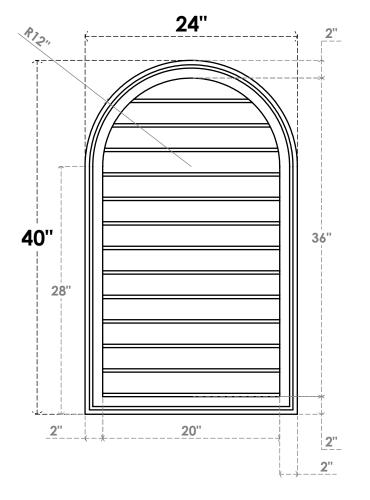

## GVPRT24X4002SN

24"W X 40"H ROUND TOP SURFACE MOUNT PVC GABLE VENT: NON-FUNCTIONAL, W/ 2"W X 1-1/2"P BRICKMOULD FRAME

**FRONT** 

SIDE

LOUVER HEIGHT: 2 3/4"

LOUVER QTY: 13

1. INSTALLATION TO BE COMPLETED IN ACCORDANCE WITH MANUFACTURER'S SPECIFICATIONS.
2. DRAWING MAY NOT BE TO SCALE